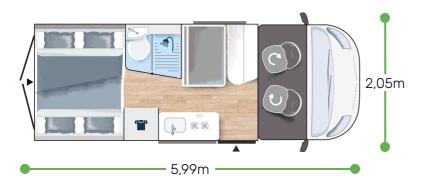

- Motorization 2.2L 140 HP / 103 kW
- Manual cab air conditioning
- Driver and passenger airbag
- Swivel seats in the cab, with double armrests and adjustable height
- Electric de-icing rearview mirrors Cruise control and speed limiter
- **ESP**
- Eco pack: Stop&Start, smart alternator, electronically-controlled fuel pump
- Panoramic skylight (or two skylights)
  Double-locking windows with combined blinds/screens

- Interior cab isothermal shutters
- USB ports
- 16" Dark Grey steel rims
- TV-ready
- Bathroom with window
- Rear opening windows
- Gas heating
- Dining area table extension
- Exterior table stand
- Electric step
- Solar panel ready (MPPT ready)
- Rear camera pre-wiring



More info about this vehicle













## SPORT LINE \*\*\*





- Motorization 2.2L 14