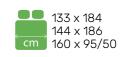

- Motorization 2.2L 140 HP / 103 kW
- Manual cab air conditioning
- Driver and passenger airbag
- Swivel seats in the cab, with double armrests and adjustable height
- Electric de-icing rearview mirrors Cruise control and speed limiter
- **ESP**
- Eco pack: Stop&Start, smart alternator, electronically-controlled fuel pump
- Panoramic skylight (or two skylights)
  Double-locking windows with combined blinds/screens

- Interior cab isothermal shutters
- USB ports
- 16" Dark Grey steel rims
- TV-ready
- Bathroom with window
- Rear opening windows
- Gas heating
- Dining area table extension
- Exterior table stand
- Electric step
- Solar panel ready (MPPT ready)
- Rear camera pre-wiring



More info about this vehicle













## SPORT LINE \*\*\*





- Motorization 2.2L 140 HP /